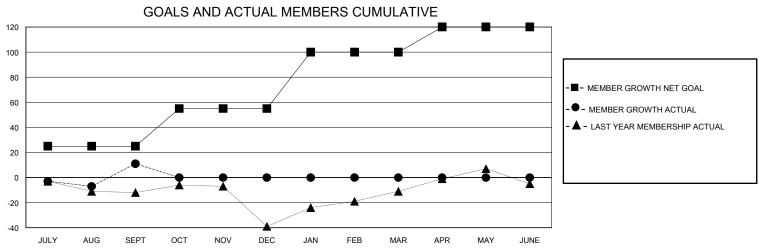

## District 22 B

Results as of: 9/30/2023

| GMT:                  |               |           | GMT CA        |                       |                         |                         |                                                    |  |
|-----------------------|---------------|-----------|---------------|-----------------------|-------------------------|-------------------------|----------------------------------------------------|--|
|                       | Club          | s         |               | Members               |                         |                         |                                                    |  |
| RESULTS FOR 2023-2024 |               |           |               | RESULTS FOR 2023-2024 |                         |                         |                                                    |  |
| QUARTER               | NEW CLUB GOAL | NEW CLUBS | DROPPED CLUBS | QUARTER MEM           | IBER GROWTH NET<br>GOAL | MEMBER GROWTH<br>ACTUAL | DROPPED<br>MEMBERS ACTUAL<br>(including transfers) |  |
| JULY/AUG/SEPT         | 1             | 0         | 0             | JULY/AUG/SEPT         | 25                      | 31                      | 20                                                 |  |
| OCT/NOV/DEC           | 0             | 0         | 0             | OCT/NOV/DEC           | 30                      | 0                       | 0                                                  |  |
| JAN/FEB/MAR           | 0             | 0         | 0             | JAN/FEB/MAR           | 45                      | 0                       | 0                                                  |  |
| APR/MAY/JUNE          | 0             | 0         | 0             | APR/MAY/JUNE          | 20                      | 0                       | 0                                                  |  |